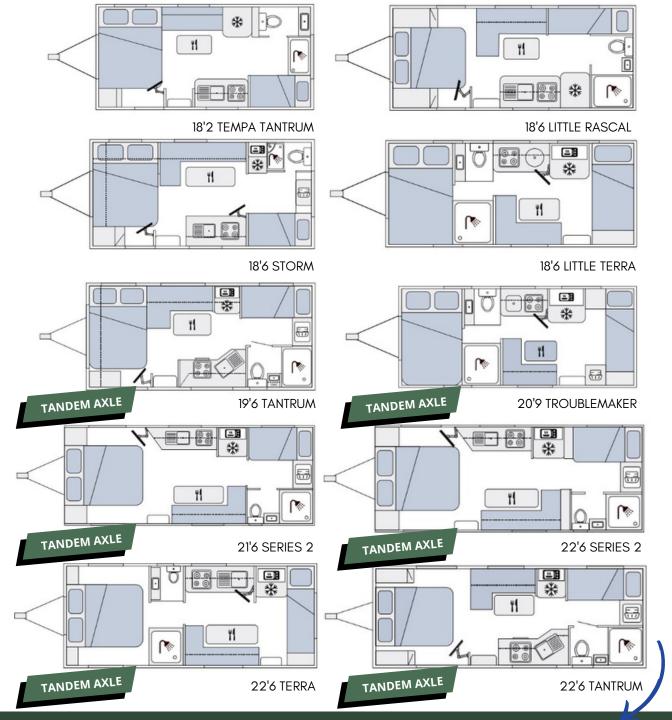

## FAMILY OF UP TO 6 SEMI OFF-ROAD OR FULL OFF-GRID

With plenty of space for all, the Special Edition range is built with all the comforts of home and for a family of up to six. With plenty of room to relax, enjoy spacious bunks and a thoughtfully designed kitchen lounge area that provides plenty of room to enjoy your time in the great outdoors.