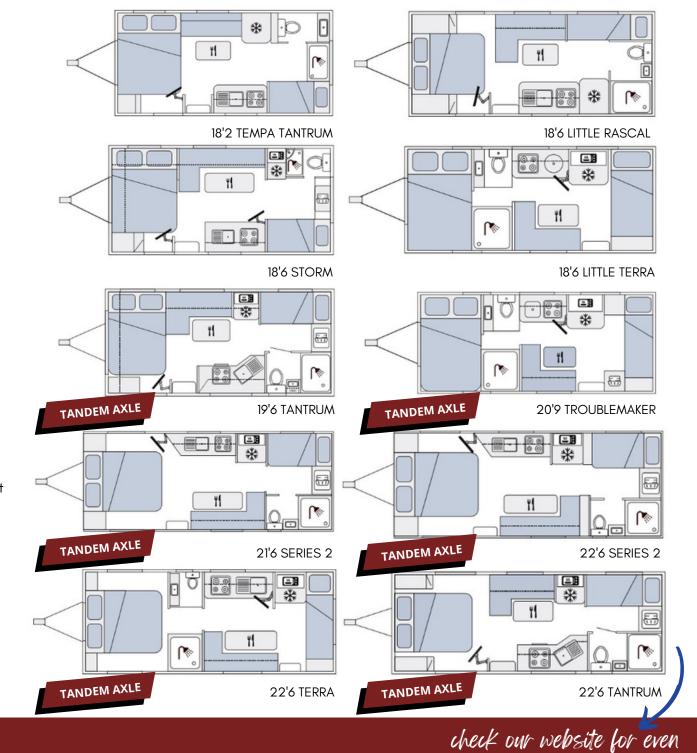

ull external composite cladding
- 600mm checkerplate sides
- Checkerplate wheel spats
- One-piece honeycomb flooring
- Large external grab handles on each corner
- Double glazed Dometic windows
- Larger toolbox with pull out slide 2150L x 680H x 500W
- Exposed stitching style Annahide upholstery
- 2 x 135 AGM batteries
- 2 x 210w solar panels
- Front & rear LED light bars
- Safety Dave reverse camera
- Niches with 12v/USB points in all beds model dependent
- BM PRO HA battery management system with Odyssey display
- 3 x 95lt freshwater tanks + 95lt grey water tank
- External shower
- Gas bayonet
- 188lt compressor fridge/freezer
- 24" Smart TV
- Ibis 4 reverse cycle air conditioner heating/cooling
- Double DIN touch screen NCE DVD/CD player
- 3.2lt top load washing machine
- Sirocco fans