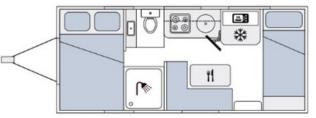

18'2 TEMPA TANTRUM

۳f

\*

18'6 STORM

18'6 LITTLE RASCAL

### check our website for even more floorplan options!