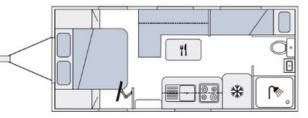

18'2 TEMPA TANTRUM

۳f

\*

18'6 STORM

18'6 LITTLE RASCAL

### check our website for even more floorplan options!