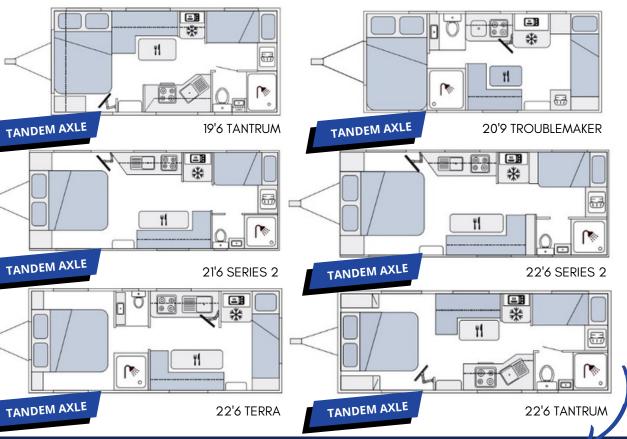

oolbox with pull out slide 1480L x 590H x 470W
- ·Exposed stitching style Annahide upholstery
- ·Niches in main bed robes with 12v/USB model dependent
- ·12v/USB points in bunks
- ·2 x 135AMP AGM batteries
- ·2 x 210w solar panels
- ·Digital sensor TV antenna
- ·3 x external lights on entry side
- ·Light above external shower
- ·LED mood reading lights in sleeping and seating areas with
- built in USB
- ·Safety Dave reverse camera
- ·Aspero power management system
- ·2 x 95lt freshwater tanks
- •95lt grey water tank
- •External shower
- ·Gas bayonet
- ·188lt fridge/freezer
- •24″ Smart TV
- ·Ibis 4 reverse cycle air conditioner heating/cooling
- •Double DIN touch screen NCE DVD/CD player
- ·3.2lt top load washing machine



18'2 TEMPA TANTRUM

۳f

\*

18'6 STORM



18'6 LITTLE RASCAL







### check our website for even more floorplan options!

#### SALES@GREATESCAPECARAVANS.COM.AU

Anthony 0488 146 588 - Jason 0498 710 320