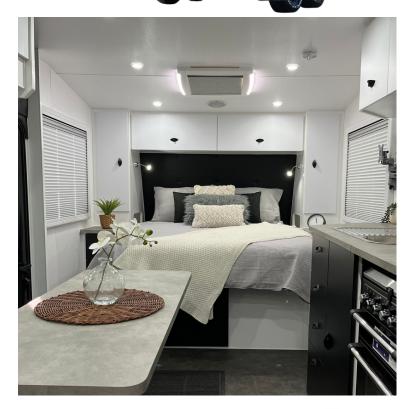

#### THE ULTIMATE ESCAPE.

The Great Escape Caravans Escape Series has been designed for those who want to free camp or hit the holiday parks with everything on hand for a comfortable stay in their family caravan with bunks.

Fully equipped with high specification materials and inclusions throughout, the Escape Series also includes additional solar panels, battery capacity and battery management system. Along with air conditioning, reverse cameras and the best key appliances the Escape Series is the one for families that like to ensure they are fully set up for a great time away, no matter the conditions.

#### **FEATURES**

- •Roller Rocker beam axle 3500kg rated suspension
- ·265x75xR16 A/T tyres and 16" wheels
- •Recessed DO35 hitch
- ·Chassis mounted dual battery box
- •Full composite external cladding
- ·600mm checkerplate sides
- •One-piece structural plywood floor
- ·Larger skylight hatch over main bed
- ·Double glazed Dometic windows
- ·Larger toolbox with pull out slide 1480L x 590H x 470W
- ·Exposed stitching style Annahide upholstery
- ·Niches in main bed robes with 12v/USB model dependent
- ·12v/USB points in bunks
- ·2 x 135AMP AGM batteries
- ·2 x 210w solar panels
- ·Digital sensor TV antenna
- ·3 x external lights on entry side
- ·Light above external shower
- ·LED mood reading lights in sleeping and seating areas with
- built in USB
- ·Safety Dave reverse camera
- ·Aspero power management system
- ·2 x 95lt freshwater tanks
- •95lt grey water tank
- •External shower
- ·Gas bayonet
- ·188lt fridge/freezer
- •24″ Smart TV
- ·Ibis 4 reverse cycle air conditioner heating/cooling
- •Double DIN touch screen NCE DVD/CD player
- ·3.2lt top load washing machine