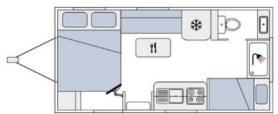

18'2 TEMPA TANTRUM

۳f

\*

18'6 STORM

18'6 LITTLE RASCAL

### check our website for even more floorplan options!