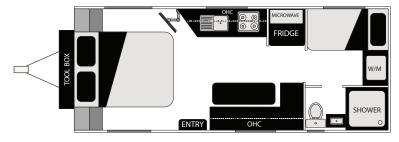

**ENSUITE** 

21.6 FX FAMILY ESCAPE BLACK EDITION DELUXE

#### **EXTERNAL FEATURES**

- composite external cladding
- •900mm high checker plate sides
- multiple skylights with blinds, screens & LED lighting
   keyless entry
   roll out awning
- external drop down picnic table
- •large external grab handles •pull out entry step
- •fully lockable tunnel boot •toolbox on A-frame
- checkerplate wheel spats
- Annexe track on opposite side
- double glazed premium euro windows
- generator storage
- •2 x 12V roof hatches located in ensuite and shower •Thule 3 arm bike carrier
- one piece structural treated & coated plywood flooring

#### **INTERNAL FEATURES**

- premium vinyl flooring
- •smoke detector & fire extinguisher
- •under bed storage •footrest
- •full height upholstered bed head & deluxe pillow top queen size innerspring mattress.
- decorative modern tapware
- •soft open gas struts on over head cabinets
- •internal TV bracket •bedside neiches
- premium timber benchtops
- •full ensuite with seperate shower
- •internal curtain or consertina door
- •annahide upholstery with decorative finish.

#### PLUMBING & ELECTRICAL FEATURES

- •3-way 184lt fridge/freezer •gas bayonet
- •2 x 95L water tanks •95L grey water tank
- •2 x 120 amp AGM batteries •3KVA generator
- •2 x 9kg gas bottles & regulator
- •gas/electric hot water system •full oven
- •3 in 1 water filter tap •Weber BBQ
- •rooftop antenna with 24" smart LED/LDC T.V
- Double Din touch screen DVD/CD radio player
- •CD/MP/Radio with internal and external speakers •12v/USB port to external picnic table
- •12 pin trailer plug & anderson plug
- •2 x 170w solar panels •reverse camera
- •BM PRO HA (lithium ready) odyssey battery management system •LCD power display unit
- microwaveIBIS roof air con (reverse cycle)
- •4kg washing machine •reverse camera

#### **CHASSIS FEATURES**

- •6" heavy duty Hammertone charcoal chassis
- •extended A-frame •8 inch jockey wheel
- •3 inch raiser •break safe system
- •2 x jerry can holders •front stone guard
- dual chassis mounted battery box
- galvanised wheel arches and checkerplate water tank protection
- quick release drop down stabiliser jacks
- •265/75/R16 A/T tyres & 16"alloy wheels
- •3500kg Dexter torflex suspension
- •DO35 coupling •DSC anti-sway