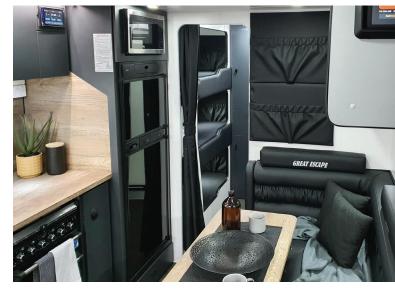

#### **INTERNAL FEATURES**

- premium vinyl flooring
- •smoke detector & fire extinguisher
- •under bed storage •footrest
- •full height upholstered bed head & deluxe pillow top queen size innerspring mattress.
- decorative modern tapware
- •soft open gas struts on over head cabinets
- •internal TV bracket •bedside neiches
- premium timber benchtops
- •full ensuite with seperate shower
- •internal curtain or consertina door
- •annahide upholstery with decorative finish.

#### PLUMBING & ELECTRICAL FEATURES

- •3-way 184lt fridge/freezer •gas bayonet
- •2 x 95L water tanks •95L grey water tank
- •2 x 120 amp AGM batteries •3KVA generator
- •2 x 9kg gas bottles & regulator
- •gas/electric hot water system •full oven
- •3 in 1 water filter tap •Weber BBQ
- •rooftop antenna with 24" smart LED/LDC T.V
- Double Din touch screen DVD/CD radio player
- •CD/MP/Radio with internal and external speakers •12v/USB port to external picnic table
- •12 pin trailer plug & anderson plug
- •2 x 170w solar panels •reverse camera
- •BM PRO HA (lithium ready) odyssey battery management system •LCD power display unit
- microwaveIBIS roof air con (reverse cycle)
- •4kg washing machine •reverse camera