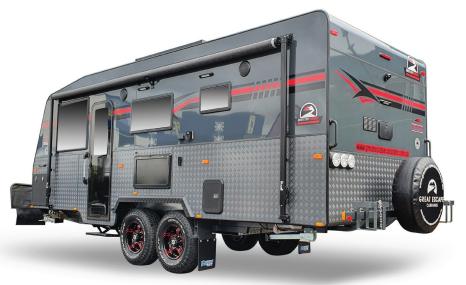

## FX Family Escape BLACK EDITION DELUXE

Premium finishes and refined modern furniture make this Great Escape Caravan one you will enjoy with the family for years to come. Feel relaxed from the minute you step inside.

#### **EXTERNAL FEATURES**

- composite external cladding
- •900mm high checker plate sides
- multiple skylights with blinds, screens & LED lighting
   keyless entry
   roll out awning
- external drop down picnic table
- •large external grab handles •pull out entry step
- •fully lockable tunnel boot •toolbox on A-frame
- checkerplate wheel spats
- Annexe track on opposite side
- double glazed premium euro windows
- generator storage
- •2 x 12V roof hatches located in ensuite and shower •Thule 3 arm bike carrier
- one piece structural treated & coated plywood flooring

#### **INTERNAL FEATURES**

- premium vinyl flooring
- •smoke detector & fire extinguisher
- •under bed storage •footrest
- •full height upholstered bed head & deluxe pillow top queen size innerspring mattress.
- decorative modern tapware
- •soft open gas struts on over head cabinets
- •internal TV bracket •bedside neiches
- premium timber benchtops
- •full ensuite with seperate shower
- •internal curtain or consertina door
- •annahide upholstery with decorative finish.