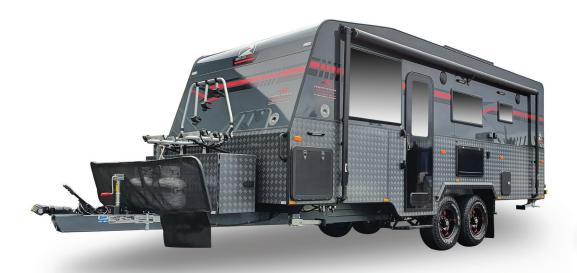

## FX Family Escape BLACK EDITION DELUXE

Premium finishes and refined modern furniture make this Great Escape Caravan one you will enjoy with the family for years to come. Feel relaxed from the minute you step inside.

#### **EXTERNAL FEATURES**

- composite external cladding
- •900mm high checker plate sides
- multiple skylights with blinds, screens & LED lighting
   keyless entry
   roll out awning
- external drop down picnic table
- •large external grab handles •pull out entry step
- •fully lockable tunnel boot •toolbox on A-frame
- checkerplate wheel spats
- Annexe track on opposite side
- double glazed premium euro windows
- generator storage
- •2 x 12V roof hatches located in ensuite and shower •Thule 3 arm bike carrier
- one piece structural treated & coated plywood flooring

#### **CHASSIS FEATURES**

- •6" heavy duty Hammertone charcoal chassis
- •extended A-frame •8 inch jockey wheel
- •3 inch raiser •break safe system
- •2 x jerry can holders •front stone guard
- dual chassis mounted battery box
- galvanised wheel arches and checkerplate water tank protection
- quick release drop down stabiliser jacks
- •265/75/R16 A/T tyres & 16"alloy wheels
- •3500kg Dexter torflex suspension
- •DO35 coupling •DSC anti-sway