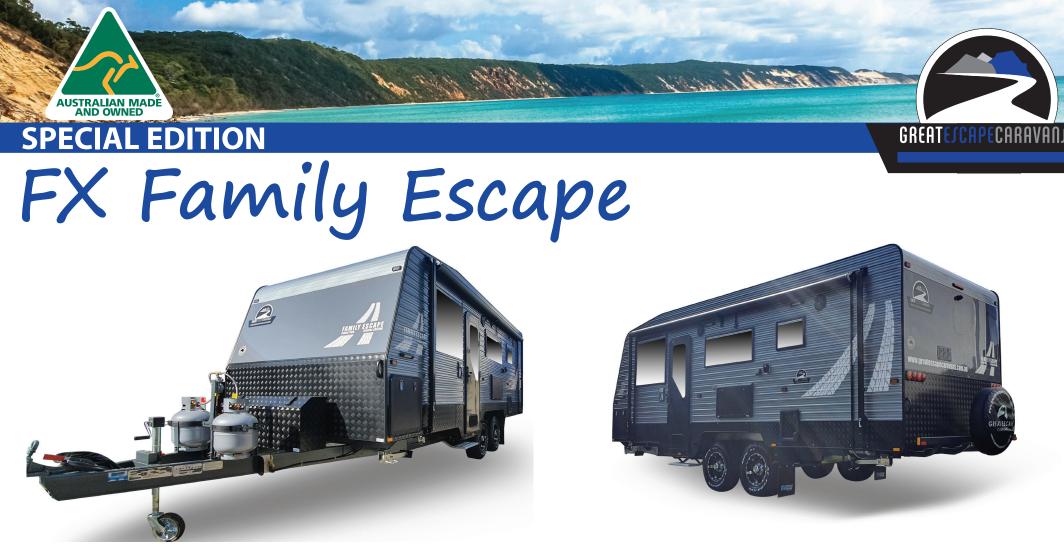

Designed for families passionate about travelling the open road and exploring our great country, the well thought out design can accommodate a family of five comfortably.

21.6 FT FX FAMILY ESCAPE SPECIAL EDITION

# SPECIAL EDITION FX Family Escape

Visit our website for individual specifics on your chosen model!

#### **EXTERNAL FEATURES**

- composite cladding to front & rear
- aluminum high profile sides
- •one-piece coated plywood floor
- 300mm high checker plate sides
- skylight with blind, screens and LED lighting
- fully insulated entry security door
- external drop down picnic table
- external grab handles to each corner
- •roll out awning •fully lockable tunnel boot
- •checkerplate internal step well
- entry pull out stepdouble glazed windowstoolbox on A-frame
- •2 x 12V roof hatches located in ensuite and shower

#### **CHASSIS FEATURES**

- •6" heavy duty chassis •extended A-frame
- •235/75/R15 A/T tyres & 15" alloy wheels,
- plus 1 x spare to bumper bar.
- •3200kg leaf spring suspension rocker roller
- •3 inch raiser •8 inch jockey wheel
- •10" electric brakes to all wheels
- •brake safe system •50mm ball coupling
- galvanised wheel arches and water tank protection
  duel chassis mounted battery box
  quick release drop down stabiliser jacks