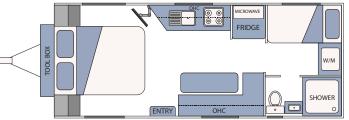

#### **EXTERNAL FEATURES**

- composite cladding to front & rear
- aluminum high profile sides
- •one-piece coated plywood floor
- 300mm high checker plate sides
- skylight with blind, screens and LED lighting
- fully insulated entry security door
- external drop down picnic table
- external grab handles to each corner
- •roll out awning •fully lockable tunnel boot
- •checkerplate internal step well
- entry pull out stepdouble glazed windowstoolbox on A-frame
- •2 x 12V roof hatches located in ensuite and shower

#### **INTERNAL FEATURES**

- •premium vinyl flooring
- •smoke detector & fire extinguisher
- •under bed storage •2 or 3 bunk option
- •full height upholstered bed head, queen size mattress (6'2 x 5') •internal TV bracket
- •in-built blinds and window screens
- •full ensuite with seperate shower and toilet
- ceramic basin
- •recessed cooktop with lift top lid over stove
- soft open gas struts on over head
- cabinets •Laminex benchtops
- full height modern splashbacks
- •L-shape seating with annahide upholstery