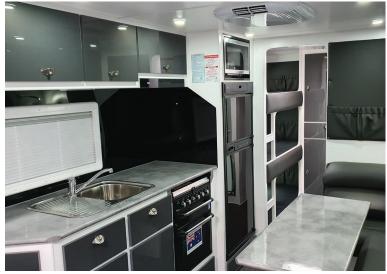

#### **INTERNAL FEATURES**

- •premium vinyl flooring
- •smoke detector & fire extinguisher
- •under bed storage •2 or 3 bunk option
- •full height upholstered bed head, queen size mattress (6'2 x 5') •internal TV bracket
- •in-built blinds and window screens
- •full ensuite with seperate shower and toilet
- ceramic basin
- •recessed cooktop with lift top lid over stove
- soft open gas struts on over head
- cabinets •Laminex benchtops
- full height modern splashbacks
- •L-shape seating with annahide upholstery

#### **PLUMBING & ELECTRICAL FEATURES**

- •3-way tropical rated 184lt fridge/freezer
- •2 x 95L water tanks with 12v pump
- •2 x 9kg gas bottles & regulator •gas bayonet
- •A-frame mains pressure tap
- •28lt gas/electric hot water system
- full oven with 3 x gas & 1 x 240v hot plate
  stainless kitchen sink with flick mixer tap
  rooftop antenna with flat screen tv/dvd
- •CD/MP3/Radio with internal and external speakers •12v/USB port to external picnic table
- •170w solar panels •reverse camera
- •Meanwell battery charger
- •microwave •roof air con (reverse cycle)
- •2.5kg washing machine
- •12 pin trailer plug and Anderson plug