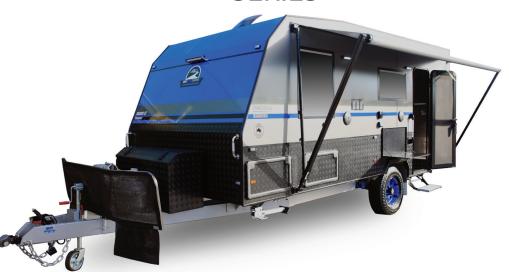

# Maximus

**SERIES** 

Designed for families passionate about travelling the open road and exploring our great country, built to hit the Australian outback with the comforts you deserve.

This caravan is free camp ready, to give you and your family the holidays you deserve and the opportunity to reach places you have always dreamed of.

SHOWER O OHC ENTER ROBE

18FT MAXIMUS ST LIMITED EDITION

18'10 FT FX4 MAXIMUS

21.6 FT MAXIMUS X-TREME

22 FT MAXIMUS ST-X

#### **EXTERNAL FEATURES**

- composite external cladding
- •double height checker plate sides
- •multiple skylights of roofhatch to each model
- fully insulated
- external drop down picnic table
- •large external grab handles to each corner
- •roll out awning •fully lockable tunnel boot
- entry step with checkerplate internal step well
- double glazed windows
- •toolbox on A-frame with generator slide
- •2 x 12V roof hatches located in ensuite and shower

#### **CHASSIS FEATURES**

- •6" heavy duty chassis •2 x jerry can holders
- 265/75/R15 A/T tyres & 16"alloy wheels, plus1 x spare
- •3500kg independent suspension with twin shock absorbers •8 inch jockey wheel
- •12" electric brakes to all wheels
- •break safe system •front stone guard
- galvanised wheel arches and water tank protection • chassis mounted battery box
- quick release drop down stabiliser jacks