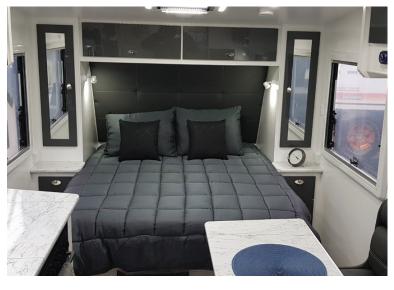

#### **INTERNAL FEATURES**

- premium vinyl flooring on structural treated & coated plywood flooring
- •smoke detector & fire extinguisher
- •under bed storage •2 or 3 bunk option
- •full height upholstered bed head
- queen size inner spring mattress
- recessed cooktop with laminex lid
- •high gloss cupboard doors
- soft open gas struts on over head cabinets
- Annahide upholstery with exposed stitching
- Laminex benchtops
- •full ensuite
- •ceramic basin & safety glass screen to shower