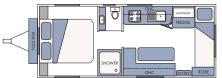

SHOWER O OHC ENTER ROBE

18FT MAXIMUS ST LIMITED EDITION

18'10 FT FX4 MAXIMUS

21.6 FT MAXIMUS X-TREME

22 FT MAXIMUS ST-X

#### **EXTERNAL FEATURES**

- composite external cladding
- •double height checker plate sides
- •multiple skylights of roofhatch to each model
- fully insulated
- external drop down picnic table
- •large external grab handles to each corner
- •roll out awning •fully lockable tunnel boot
- entry step with checkerplate internal step well
- double glazed windows
- •toolbox on A-frame with generator slide
- •2 x 12V roof hatches located in ensuite and shower

#### **INTERNAL FEATURES**

- premium vinyl flooring on structural treated & coated plywood flooring
- •smoke detector & fire extinguisher
- •under bed storage •2 or 3 bunk option
- •full height upholstered bed head
- queen size inner spring mattress
- recessed cooktop with laminex lid
- •high gloss cupboard doors
- soft open gas struts on over head cabinets
- Annahide upholstery with exposed stitching
- Laminex benchtops
- •full ensuite
- •ceramic basin & safety glass screen to shower

#### **PLUMBING & ELECTRICAL FEATURES**

- •3-way fridge/freezer tropical rated
- •95L water tanks with 12v pump
- •2 x 9kg gas bottles & regulator
- •gas/electric hot water system
- •full oven and/or 3 x gas, 1 x 240v hot plates
- •stainless kitchen sink with decorative modern tapware •external shower •gas bayonet
- •2 x batteries, front and rear LED light bars
- •rooftop antenna with 24" smart LED/LCD T.V
- Double Din touch screen DVD/CD radio player
- nternal and external speakers
- •12v/USB port to external picnic table
- •12 pin trailer plug & anderson plug
- •2 x 170w solar panels •reverse camera
- •BM PRO 30-35 battery management system
- •sirroco fans •microwave •rangehood
- •2.5kg washing machine & pull out kitchen available depending on model chosen.

#### **CHASSIS FEATURES**

- •6" heavy duty chassis •2 x jerry can holders
- 265/75/R15 A/T tyres & 16"alloy wheels, plus1 x spare
- •3500kg independent suspension with twin shock absorbers •8 inch jockey wheel
- •12" electric brakes to all wheels
- •break safe system •front stone guard
- galvanised wheel arches and water tank protection • chassis mounted battery box
- quick release drop down stabiliser jacks