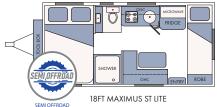

SHOWER O OHC ENTER ROBE

18FT MAXIMUS ST LIMITED EDITION

18'10 FT FX4 MAXIMUS

21.6 FT MAXIMUS X-TREME

22 FT MAXIMUS ST-X