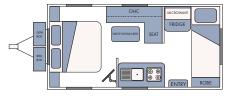

SHOWER O OHC ENTER ROBE

18FT MAXIMUS ST LIMITED EDITION

18'10 FT FX4 MAXIMUS

21.6 FT MAXIMUS X-TREME

22 FT MAXIMUS ST-X