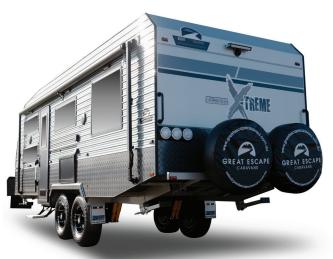

SHOWER O OHC ENTER ROBE

18FT MAXIMUS ST LIMITED EDITION

18'10 FT FX4 MAXIMUS

21.6 FT MAXIMUS X-TREME

22 FT MAXIMUS ST-X

#### **EXTERNAL FEATURES**

- composite external cladding
- •double height checker plate sides
- •multiple skylights of roofhatch to each model
- fully insulated
- external drop down picnic table
- •large external grab handles to each corner
- •roll out awning •fully lockable tunnel boot
- entry step with checkerplate internal step well
- double glazed windows
- •toolbox on A-frame with generator slide
- •2 x 12V roof hatches located in ensuite and shower

#### **CHASSIS FEATURES**

- •6" heavy duty chassis •2 x jerry can holders
- 265/75/R15 A/T tyres & 16"alloy wheels, plus1 x spare
- •3500kg independent suspension with twin shock absorbers •8 inch jockey wheel
- •12" electric brakes to all wheels
- •break safe system •front stone guard
- galvanised wheel arches and water tank protection • chassis mounted battery box
- quick release drop down stabiliser jacks