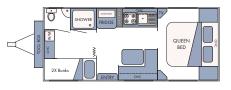

SHOWER O OHC ENTER ROBE

18FT MAXIMUS ST LIMITED EDITION

18'10 FT FX4 MAXIMUS

21.6 FT MAXIMUS X-TREME

22 FT MAXIMUS ST-X

#### **EXTERNAL FEATURES**

- composite external cladding
- •double height checker plate sides
- •multiple skylights of roofhatch to each model
- fully insulated
- external drop down picnic table
- •large external grab handles to each corner
- •roll out awning •fully lockable tunnel boot
- entry step with checkerplate internal step well
- double glazed windows
- •toolbox on A-frame with generator slide
- •2 x 12V roof hatches located in ensuite and shower

#### **INTERNAL FEATURES**

- premium vinyl flooring on structural treated & coated plywood flooring
- •smoke detector & fire extinguisher
- •under bed storage •2 or 3 bunk option
- •full height upholstered bed head
- queen size inner spring mattress
- recessed cooktop with laminex lid
- •high gloss cupboard doors
- soft open gas struts on over head cabinets
- Annahide upholstery with exposed stitching
- Laminex benchtops
- •full ensuite
- •ceramic basin & safety glass screen to shower

#### **PLUMBING & ELECTRICAL FEATURES**

- •3-way fridge/freezer tropical rated
- •95L water tanks with 12v pump
- •2 x 9kg gas bottles & regulator
- •gas/electric hot water system
- •full oven and/or 3 x gas, 1 x 240v hot plates
- •stainless kitchen sink with decorative modern tapware •external shower •gas bayonet
- •2 x batteries, front and rear LED light bars
- •rooftop antenna with 24" smart LED/LCD T.V
- Double Din touch screen DVD/CD radio player
- nternal and external speakers
- •12v/USB port to external picnic table
- •12 pin trailer plug & anderson plug
- •2 x 170w solar panels •reverse camera
- •BM PRO 30-35 battery management system
- •sirroco fans •microwave •rangehood
- •2.5kg washing machine & pull out kitchen available depending on model chosen.

#### **CHASSIS FEATURES**

- •6" heavy duty chassis •2 x jerry can holders
- 265/75/R15 A/T tyres & 16"alloy wheels, plus1 x spare
- •3500kg independent suspension with twin shock absorbers •8 inch jockey wheel
- •12" electric brakes to all wheels
- •break safe system •front stone guard
- galvanised wheel arches and water tank protection • chassis mounted battery box
- quick release drop down stabiliser jacks